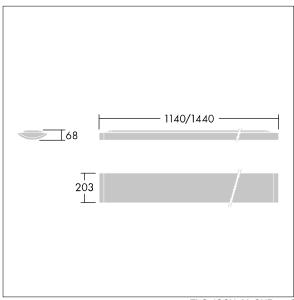

Dimensions: 1440 x 210 x 70 mm Luminaire input power: 42 W Luminaire luminous flux: 4600 lm Luminaire efficacy: 110 lm/W

weight: 5 kg

TLG\_IQSU\_M\_SUR.wmf

This product contains a light source of energy efficiency class D.