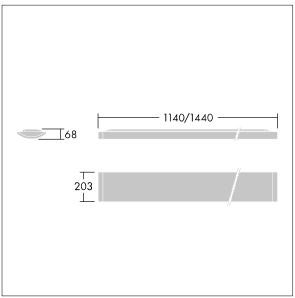

Dimensions: 1440 x 210 x 70 mm Luminaire input power: 35 W Luminaire luminous flux: 4250 lm Luminaire efficacy: 121 lm/W

weight: 5 kg

TLG\_IQSU\_M\_SUR.wmf

This product contains a light source of energy efficiency class D.