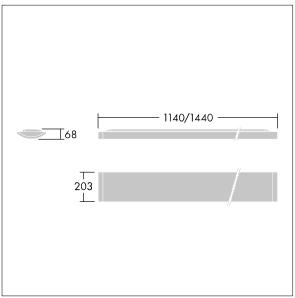

Dimensions: 1440 x 210 x 70 mm Luminaire input power: 35 W Luminaire luminous flux: 4000 lm Luminaire efficacy: 114 lm/W

weight: 5 kg

TLG\_IQSU\_M\_SUR.wmf

This product contains a light source of energy efficiency class D.