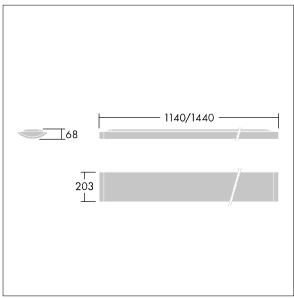

Dimensions: 1440 x 210 x 70 mm Luminaire input power: 35 W Luminaire luminous flux: 4000 lm Luminaire efficacy: 114 lm/W

weight: 5 kg

TLG\_IQSU\_M\_SUR.wmf

This product contains a light source of energy efficiency class D.