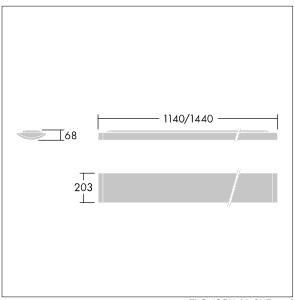

Dimensions: 1140 x 210 x 70 mm Luminaire input power: 40 W Luminaire luminous flux: 4250 lm Luminaire efficacy: 106 lm/W

weight: 4.1 kg

TLG\_IQSU\_M\_SUR.wmf

This product contains a light source of energy efficiency class C.