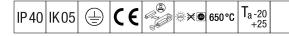

## IQ Wave SP

A lightweight, Surface mounted, LED luminaire with MV Tech optic. Electronic, DALI dimmable control gear. Class I electrical, IP40, IK05. Body, diffuser, frame and endcaps: polycarbonate finished in white (close to RAL9016). Gear tray: pre-coated white steel. Complete with 4000K LED