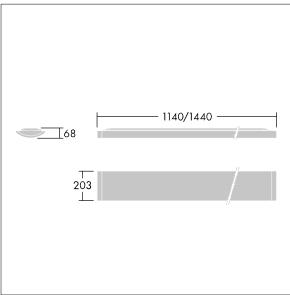

Dimensions: 1140 x 210 x 70 mm Luminaire input power: 40 W Luminaire luminous flux: 4250 lm Luminaire efficacy: 106 lm/W weight: 4.1 kg

TLG\_IQSU\_F\_SUP\_PDB.jpg

TLG\_IQSU\_M\_SUR.wmf

This product contains a light source of energy efficiency class C.