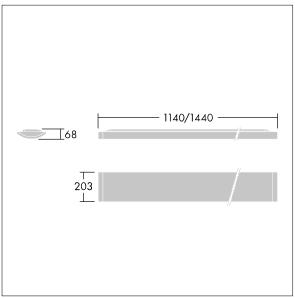

Dimensions: 1140 x 210 x 70 mm Luminaire input power: 40 W Luminaire luminous flux: 4000 lm Luminaire efficacy: 100 lm/W

weight: 4.1 kg

TLG\_IQSU\_M\_SUR.wmf

This product contains a light source of energy efficiency class C.