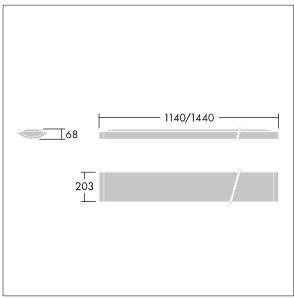

Dimensions: 1140 x 210 x 70 mm Luminaire input power: 40 W Luminaire luminous flux: 4000 lm Luminaire efficacy: 100 lm/W

weight: 4.1 kg

TLG\_IQSU\_M\_SUR.wmf

This product contains a light source of energy efficiency class C.