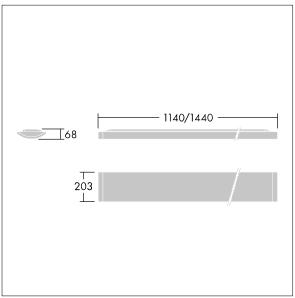

Dimensions: 1140 x 210 x 70 mm Luminaire input power: 22 W Luminaire luminous flux: 2600 lm Luminaire efficacy: 118 lm/W

weight: 4.1 kg

TLG\_IQSU\_M\_SUR.wmf

This product contains a light source of energy efficiency class C.