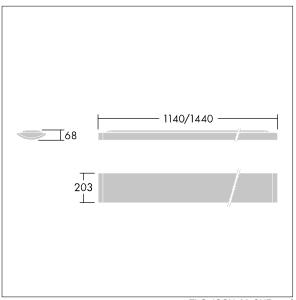

Dimensions: 1140 x 210 x 70 mm Luminaire input power: 22 W Luminaire luminous flux: 2600 lm Luminaire efficacy: 118 lm/W

weight: 4.1 kg

TLG\_IQSU\_M\_SUR.wmf

This product contains a light source of energy efficiency class C.