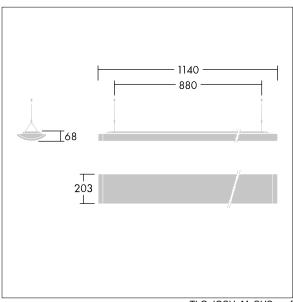

Dimensions: 1140 x 210 x 70 mm Luminaire input power: 61 W Luminaire luminous flux: 6700 lm Luminaire efficacy: 110 lm/W

weight: 4.4 kg

TLG\_IQSU\_M\_SUS.wmf

This product contains a light source of energy efficiency class D.