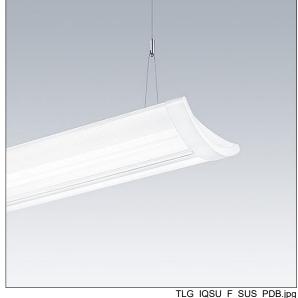

## IQ Wave SP

A lightweight, Suspended, LED luminaire with MV Tech optic. Electronic, DALI dimmable control gear. Class I electrical, IP20, IK05. Body, diffuser, frame and endcaps: polycarbonate finished in white (close to RAL9016). Gear tray: pre-coated white steel. Fitted with 5 core cable of 2. 5m length. Suspension wires included. Ceiling rose to be ordered separately. Complete with 4000K LED