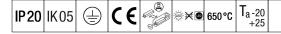

## IQ Wave SP

A lightweight, Suspended, LED luminaire with MV Tech optic. Electronic, DALI dimmable control gear. Class I electrical, IP20, IK05. Body, diffuser, frame and endcaps: polycarbonate finished in white (close to RAL9016). Gear tray: pre-coated white steel. Fitted with 5 core cable of 2. 5m length. Suspension wires included. Ceiling rose to be ordered separately. Complete with 4000K LED