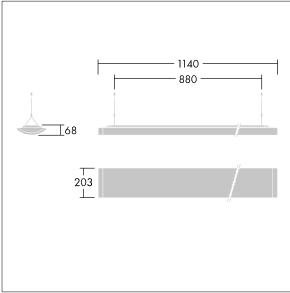

Dimensions: 1140 x 210 x 70 mm Luminaire input power: 61 W Luminaire luminous flux: 6700 lm Luminaire efficacy: 110 lm/W weight: 4.4 kg

|H()

TLG\_IQSU\_F\_SUS\_PDB.jpg

TLG\_IQSU\_M\_SUS.wmf

This product contains a light source of energy efficiency class D.