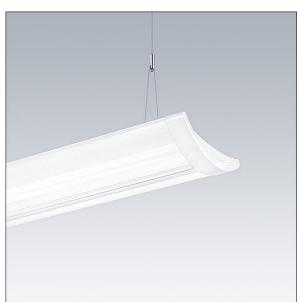

## IQ Wave SP

A lightweight, Suspended, LED luminaire with MV Tech optic. Electronic, DALI dimmable control gear. Class I electrical, IP20, IK05. Body, diffuser, frame and endcaps: polycarbonate finished in white (close to RAL9016). Gear tray: pre-coated white steel. Fitted with 5 core cable of 2. 5m length. Suspension wires included. Ceiling rose to be ordered separately. Complete with 4000K LED