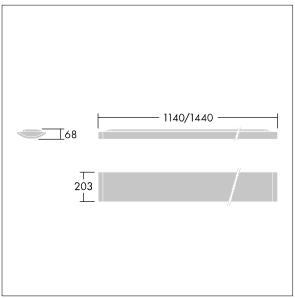

Dimensions: 1140 x 210 x 70 mm Luminaire input power: 22 W Luminaire luminous flux: 2450 lm Luminaire efficacy: 111 lm/W

weight: 4.1 kg

TLG\_IQSU\_M\_SUR.wmf

This product contains a light source of energy efficiency class D.