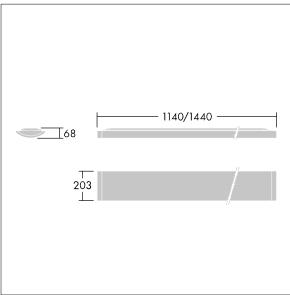

Dimensions: 1140 x 210 x 70 mm Luminaire input power: 22 W Luminaire luminous flux: 2450 lm Luminaire efficacy: 111 lm/W weight: 4.1 kg

TLG\_IQSU\_F\_SUP\_PDB.jpg

TLG\_IQSU\_M\_SUR.wmf

This product contains a light source of energy efficiency class D.