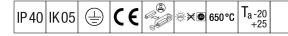

## IQ Wave SP

A lightweight, Surface mounted, LED luminaire with MV Tech optic. Electronic, DALI dimmable control gear. Class I electrical, IP40, IK05. Body, diffuser, frame and endcaps: polycarbonate finished in white (close to RAL9016). Gear tray: pre-coated white steel. Complete with 3000K LED