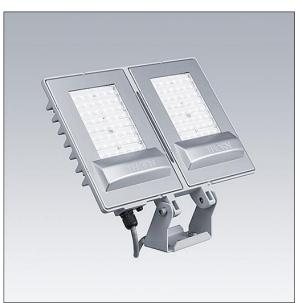

#### LED Fit

A simple, ultra lightweight, medium LED area floodlight with true asymmetric optic. Integral fixed output control gear. Class I electrical, IP66, Impact strength: IK07. Body: diecast aluminium Light grey 150 sanded textured (close to RAL9006). Stirrup: aluminium. Visor: polycarbonate with external surface powder coated Light grey 150 sanded textured (close to RAL9006). Pre-wired with 0.6m cable. Stirrup can be fixed by one M10 and/or two M8 fixation points, it is reversible allowing different mounting positions. Complete with 4000K LED.

Dimensions: 368 x 236 x 48 mm Luminaire input power: 90 W Luminaire luminous flux: 9000 lm Luminaire efficacy: 100 lm/W weight: 3 kg

TLG\_LEDF\_F\_MPDB.jpg

THOR

TLG\_LEDF\_M\_90W.wmf

All values marked with an \* are rated values. Thorn uses tried and tested components from leading suppliers, however there may be isolated instances of technology-related failures of individual LEDs during the rated product lifetime. International standards set the tolerance in initial flux and connected load at ±10%. Unless stated otherwise, the values apply to an ambient temperature of 25°C.