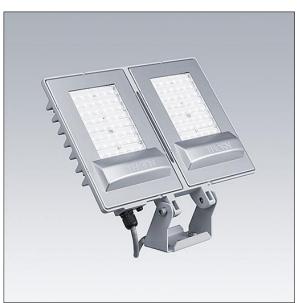

## LED Fit

A simple, ultra lightweight, medium LED area floodlight with true asymmetric optic. Integral fixed output control gear. Class I electrical, IP66, Impact strength: IK07. Body: diecast aluminium Light grey 150 sanded textured (close to RAL9006). Stirrup: aluminium. Visor: polycarbonate with external surface powder coated Light grey 150 sanded textured (close to RAL9006). Pre-wired with 0.6m cable. Stirrup can be fixed by one M10 and/or two M8 fixation points, it is reversible allowing different mounting positions. Complete with 4000K LED.

Dimensions: 368 x 236 x 48 mm Luminaire input power: 90 W Luminaire luminous flux: 9000 lm Luminaire efficacy: 100 lm/W weight: 3 kg

TLG\_LEDF\_F\_MPDB.jpg

THOR

TLG\_LEDF\_M\_90W.wmf

All values marked with an \* are rated values. Thorn uses tried and tested components from leading suppliers, however there may be isolated instances of technology-related failures of individual LEDs during the rated product lifetime. International standards set the tolerance in initial flux and connected load at ±10%. Unless stated otherwise, the values apply to an ambient temperature of 25°C.