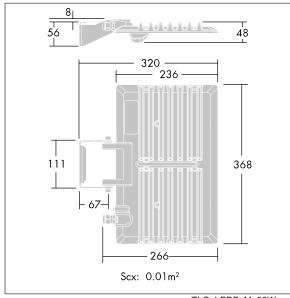

Dimensions: 368 x 236 x 48 mm Luminaire input power: 90 W Luminaire luminous flux: 9000 lm Luminaire efficacy: 100 lm/W weight: 3 kg

TLG\_LEDF\_F\_MPDB.jpg

THOR

TLG\_LEDF\_M\_90W.wmf

All values marked with an \* are rated values. Thorn uses tried and tested components from leading suppliers, however there may be isolated instances of technology-related failures of individual LEDs during the rated product lifetime. International standards set the tolerance in initial flux and connected load at ±10%. Unless stated otherwise, the values apply to an ambient temperature of 25°C.