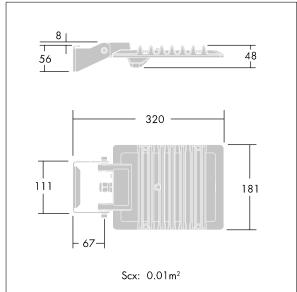

Dimensions: 181 x 236 x 48 mm Luminaire input power: 45 W Luminaire luminous flux: 4500 lm Luminaire efficacy: 100 lm/W

weight: 1.7 kg

TLG LEDF F SPDB.jpg

TLG\_LEDF\_M\_45W.wmf