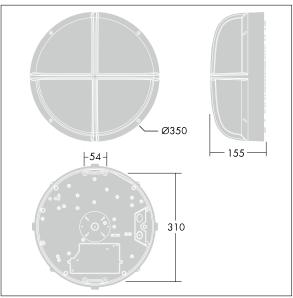

Dimensions: Ø340 x 155 mm Luminaire input power: 16 W

Weight: 2.44 kg

TLG\_EYKN\_M\_LGE.wmf

This product contains a light source of energy efficiency class C.

All values marked with an \* are rated values. Thorn uses tried and tested components from leading suppliers, however there may be isolated instances of technology-related failures of individual LEDs during the rated product lifetime. International standards set the tolerance in initial flux and connected load at ±10%. Unless stated otherwise, the values apply to an ambient temperature of 25°C.