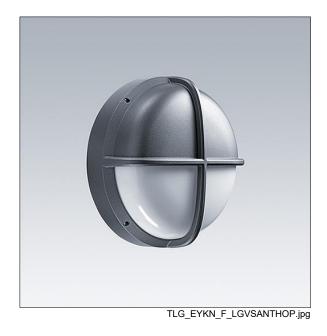

## EyeKon LED

Round, impact resistant LED bulkhead luminaire. Electronic, fixed output control gear with 3 hour, manual test, emergency lighting circuit. Class I electrical, IP65, IK10. Body: large size, die-cast aluminium (LM6), powder coated anthracite. Diffuser: opal polycarbonate with diecast aluminium visor feature. Electrical connection via 4 x 2 x 2.5mm² terminal block. With integral motion sensor for on/off control. Complete with 3000K LED