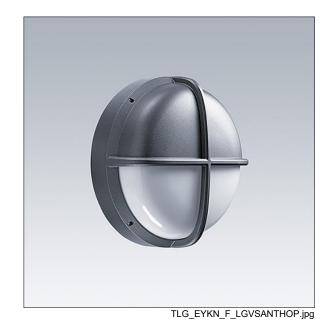

## EyeKon LED

Round, impact resistant LED bulkhead luminaire. Electronic, fixed output control gear with 3 hour, manual test, emergency lighting circuit. Class I electrical, IP65, IK10. Body: large size, die-cast aluminium (LM6), powder coated anthracite. Diffuser: opal polycarbonate with diecast aluminium visor feature. Electrical connection via 4 x 2 x 2.5mm² terminal block. With integral motion sensor for on/off control. Complete with 3000K LED