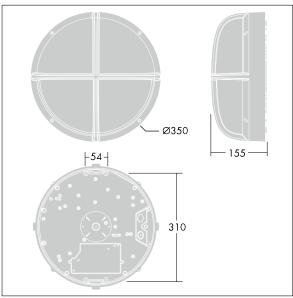

Dimensions: Ø340 x 155 mm Luminaire input power: 16 W

Weight: 2.44 kg

TLG\_EYKN\_M\_LGE.wmf

This product contains a light source of energy efficiency class C.

All values marked with an \* are rated values. Thorn uses tried and tested components from leading suppliers, however there may be isolated instances of technology-related failures of individual LEDs during the rated product lifetime. International standards set the tolerance in initial flux and connected load at ±10%. Unless stated otherwise, the values apply to an ambient temperature of 25°C.