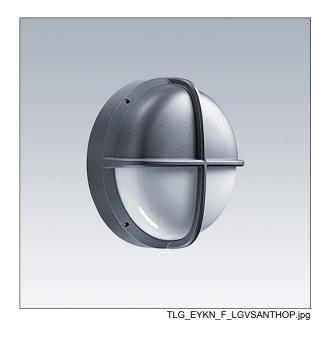

## EyeKon LED

Round, impact resistant LED bulkhead luminaire. Electronic, fixed output control gear with 3 hour, Self/DALI Addressable test, emergency lighting circuit. Class I electrical, IP65, IK10. Body: large size, die-cast aluminium (LM6), powder coated anthracite. Diffuser: opal polycarbonate with die-cast aluminium visor feature. Electrical connection via 6 x 2 x 2.5mm² terminal block. With integral motion sensor for on/off control. Complete with 3000K LED