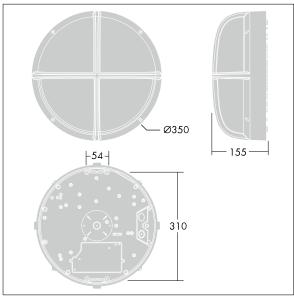

Dimensions: Ø340 x 155 mm Luminaire input power: 16 W

Weight: 2.28 kg

TLG\_EYKN\_M\_LGE.wmf

This product contains a light source of energy efficiency class C.

All values marked with an \* are rated values. Thorn uses tried and tested components from leading suppliers, however there may be isolated instances of technology-related failures of individual LEDs during the rated product lifetime. International standards set the tolerance in initial flux and connected load at ±10%. Unless stated otherwise, the values apply to an ambient temperature of 25°C.