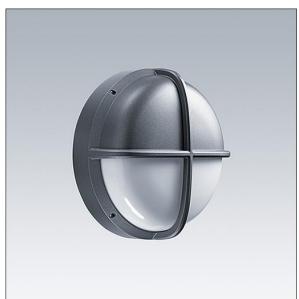

## EyeKon LED

Round, impact resistant LED bulkhead luminaire. Electronic, fixed output control gear with 3 hour, Self/DALI Addressable test, emergency lighting circuit. Class I electrical, IP65, IK10. Body: large size, die-cast aluminium (LM6), powder coated anthracite. Diffuser: opal polycarbonate with die-cast aluminium visor feature. Electrical connection via 6 x 2 x 2.5mm<sup>2</sup> terminal block. With integral motion sensor for on/off control. Complete with 3000K LED