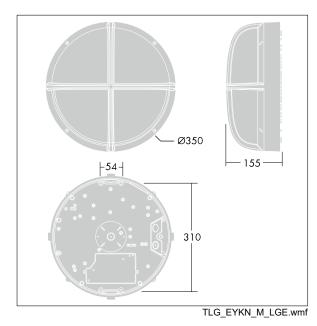

Dimensions: Ø340 x 155 mm Luminaire input power: 16 W Weight: 2.28 kg

TLG\_EYKN\_F\_LGVSANTHOP.jpg

THOF

This product contains a light source of energy efficiency class C.

All values marked with an \* are rated values. Thorn uses tried and tested components from leading suppliers, however there may be isolated instances of technology-related failures of individual LEDs during the rated product lifetime. International standards set the tolerance in initial flux and connected load at ±10%. Unless stated otherwise, the values apply to an ambient temperature of 25°C.