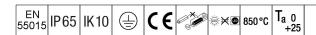

## EyeKon LED

Round, impact resistant LED bulkhead luminaire. Electronic, fixed output control gear with 3 hour, manual test, emergency lighting circuit. Class I electrical, IP65, IK10. Body: large size, die-cast aluminium (LM6), powder coated anthracite. Diffuser: opal polycarbonate with diecast aluminium visor feature. Electrical connection via 4 x 2 x 2.5mm² terminal block. With integral motion sensor for corridor function control (master). Complete with 3000K LED