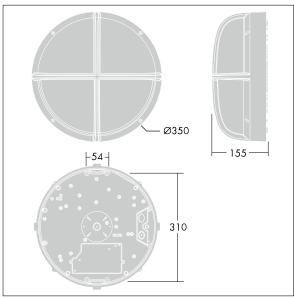

Dimensions: Ø340 x 155 mm Luminaire input power: 11 W

Weight: 3.44 kg

TLG\_EYKN\_M\_LGE.wmf

This product contains a light source of energy efficiency class C.

All values marked with an \* are rated values. Thorn uses tried and tested components from leading suppliers, however there may be isolated instances of technology-related failures of individual LEDs during the rated product lifetime. International standards set the tolerance in initial flux and connected load at ±10%. Unless stated otherwise, the values apply to an ambient temperature of 25°C.