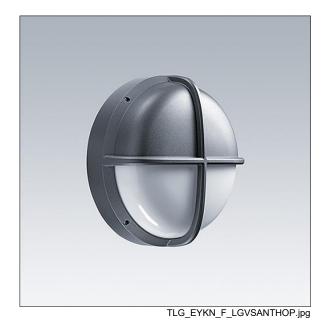

## EyeKon LED

Round, impact resistant LED bulkhead luminaire. Electronic, fixed output control gear with 3 hour, manual test, emergency lighting circuit. Class I electrical, IP65, IK10. Body: large size, die-cast aluminium (LM6), powder coated anthracite. Diffuser: opal polycarbonate with diecast aluminium visor feature. Electrical connection via 4 x 2 x 2.5mm² terminal block. With integral motion sensor for on/off control. Complete with 3000K LED