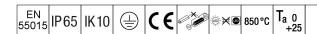

## EyeKon LED

Round, impact resistant LED bulkhead luminaire. Electronic, fixed output control gear with 3 hour, manual test, emergency lighting circuit. Class I electrical, IP65, IK10. Body: large size, die-cast aluminium (LM6), powder coated anthracite. Diffuser: opal polycarbonate with diecast aluminium visor feature. Electrical connection via 4 x 2 x 2.5mm² terminal block. With integral motion sensor for on/off control. Complete with 3000K LED