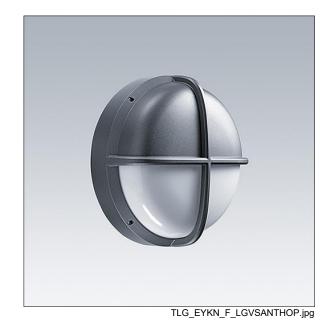

## EyeKon LED

Round, impact resistant LED bulkhead luminaire. Electronic, fixed output control gear with 3 hour, manual test, emergency lighting circuit. Class I electrical, IP65, IK10. Body: large size, die-cast aluminium (LM6), powder coated anthracite. Diffuser: opal polycarbonate with diecast aluminium visor feature. Electrical connection via 4 x 2 x 2.5mm² terminal block. With integral motion sensor for on/off control. Complete with 3000K LED