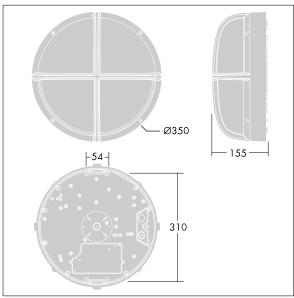

Dimensions: Ø340 x 155 mm Luminaire input power: 16 W

Weight: 3.47 kg

TLG\_EYKN\_M\_LGE.wmf

This product contains a light source of energy efficiency class C.

All values marked with an \* are rated values. Thorn uses tried and tested components from leading suppliers, however there may be isolated instances of technology-related failures of individual LEDs during the rated product lifetime. International standards set the tolerance in initial flux and connected load at ±10%. Unless stated otherwise, the values apply to an ambient temperature of 25°C.