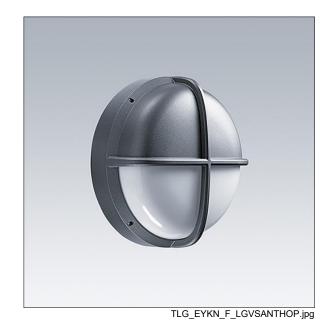

## EyeKon LED

Round, impact resistant LED bulkhead luminaire. Electronic, fixed output control gear with 3 hour, Self/DALI Addressable test, emergency lighting circuit. Class I electrical, IP65, IK10. Body: large size, die-cast aluminium (LM6), powder coated anthracite. Diffuser: opal polycarbonate with die-cast aluminium visor feature. Electrical connection via 6 x 2 x 2.5mm² terminal block. With integral motion sensor for corridor function control (master). Complete with 3000K LED