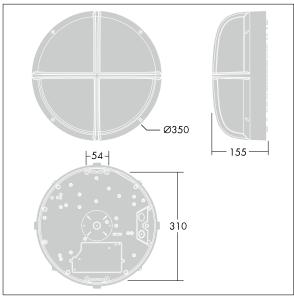

Dimensions: Ø340 x 155 mm Luminaire input power: 11 W

Weight: 3.48 kg

TLG\_EYKN\_M\_LGE.wmf

This product contains a light source of energy efficiency class C.

All values marked with an \* are rated values. Thorn uses tried and tested components from leading suppliers, however there may be isolated instances of technology-related failures of individual LEDs during the rated product lifetime. International standards set the tolerance in initial flux and connected load at ±10%. Unless stated otherwise, the values apply to an ambient temperature of 25°C.