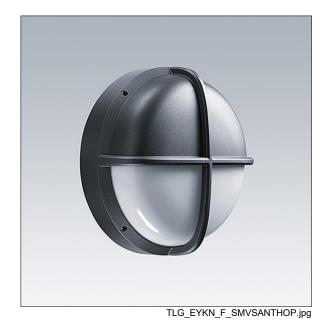

## EyeKon LED

Round, impact resistant LED bulkhead luminaire. Electronic, fixed output control gear with 3 hour, Self/DALI Addressable test, emergency lighting circuit. Class I electrical, IP65, IK10. Body: small size, die-cast aluminium (LM6), powder coated anthracite. Diffuser: opal polycarbonate with die-cast aluminium visor feature. Electrical connection via 6 x 2 x 2.5mm² terminal block. With integral motion sensor for on/off control. Complete with 3000K LED