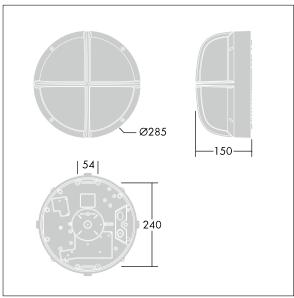

Dimensions: Ø285 x 150 mm Luminaire input power: 7 W

Weight: 2.44 kg

TLG\_EYKN\_M\_SML.wmf

This product contains a light source of energy efficiency class C.

All values marked with an \* are rated values. Thorn uses tried and tested components from leading suppliers, however there may be isolated instances of technology-related failures of individual LEDs during the rated product lifetime. International standards set the tolerance in initial flux and connected load at ±10%. Unless stated otherwise, the values apply to an ambient temperature of 25°C.