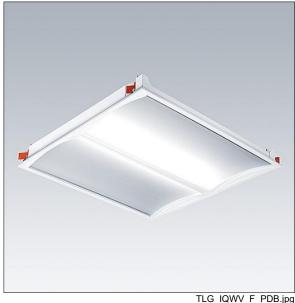

## **IQ** Wave

Recessed modular, direct LED luminaire. Electronic, DALI dimmable control gear with 3 hour, Self/DALI Addressable test, emergency lighting circuit. Class I electrical, IP44\_IP20, IK03. Body: highly reflective steel. Frame and end caps: polycarbonate. Diffuser: polycarbonate with aluminium heatsink. Gear tray: powder coated white steel. Suitable for lay in or pull up (with accessory) installation. Complete with 3000K LED