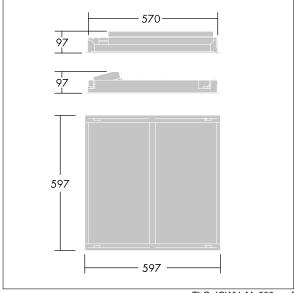

Dimensions: 597 x 597 x 97 mm Luminaire input power: 40 W Luminaire luminous flux: 4050 lm Luminaire efficacy: 101 lm/W

Weight: 4.4 kg

TLG\_IQWV\_M\_600.wmf

This product contains a light source of energy efficiency class D.