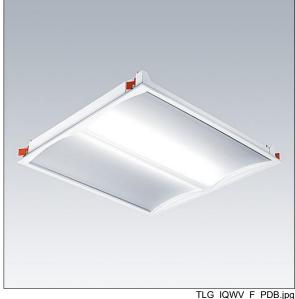

## **IQ** Wave

Recessed modular, direct LED luminaire. Electronic, DALI dimmable control gear with 3 hour, Self/DALI Addressable test, emergency lighting circuit. Class I electrical, IP44\_IP20, IK03. Body: highly reflective steel. Frame and end caps: polycarbonate. Diffuser: polycarbonate with aluminium heatsink. Gear tray: powder coated white steel. Suitable for lay in or pull up (with accessory) installation. Complete with 3000K LED

Dimensions: 597 x 597 x 97 mm Luminaire input power: 40 W Luminaire luminous flux: 4050 lm Luminaire efficacy: 101 lm/W

Weight: 4.4 kg

TLG\_IQWV\_M\_600.wmf

This product contains a light source of energy efficiency class D.