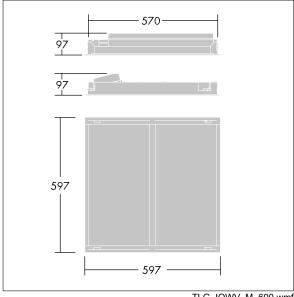

Dimensions: 597 x 597 x 97 mm Luminaire input power: 40 W Luminaire luminous flux: 4050 lm Luminaire efficacy: 101 lm/W

Weight: 4.4 kg

TLG\_IQWV\_M\_600.wmf

This product contains a light source of energy efficiency class D.