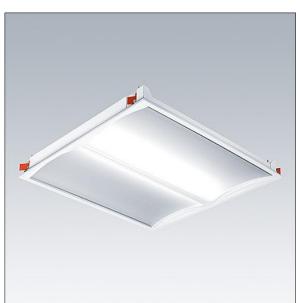

## IQ Wave

Recessed modular, direct LED luminaire. Electronic, DALI dimmable control gear with 3 hour, manual test, emergency lighting circuit. Class I electrical, IP44\_IP20, IK03. Body: highly reflective steel. Frame and end caps: polycarbonate. Diffuser: polycarbonate with aluminium heatsink. Gear tray: powder coated white steel. Suitable for lay in or pull up (with accessory) installation. Complete with 3000K LED