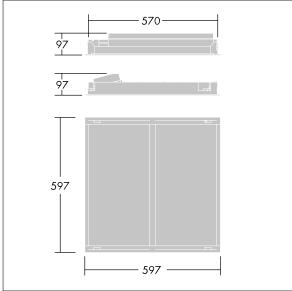

Dimensions: 597 x 597 x 97 mm Luminaire input power: 40 W Luminaire luminous flux: 4050 lm Luminaire efficacy: 101 lm/W Weight: 4.4 kg

IH()

TLG\_IQWV\_F\_PDB.jpg

TLG\_IQWV\_M\_600.wmf

This product contains a light source of energy efficiency class D.