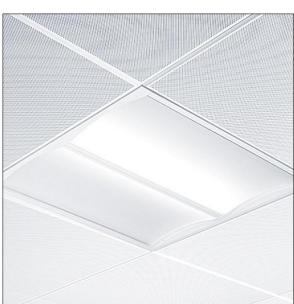

## IQ Wave

Recessed modular, direct LED luminaire. Electronic, DALI dimmable control gear. Class I electrical, IP44\_IP20, IK03. Body: highly reflective steel. Frame and end caps: polycarbonate. Diffuser: polycarbonate with aluminium heatsink. Gear tray: powder coated white steel. Suitable for lay in or pull up (with accessory) installation. Complete with 3000K LED

Dimensions: 597 x 597 x 97 mm Luminaire input power: 40 W Luminaire luminous flux: 4050 lm Luminaire efficacy: 101 lm/W Weight: 3.8 kg

TLG\_IQWV\_F\_PDBCEILING.jpg

THOR

TLG\_IQWV\_M\_600.wmf

This product contains a light source of energy efficiency class D.