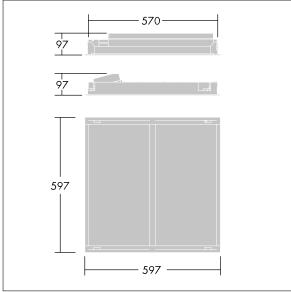

Dimensions: 597 x 597 x 97 mm Luminaire input power: 40 W Luminaire luminous flux: 4050 lm Luminaire efficacy: 101 lm/W Weight: 3.8 kg

TLG\_IQWV\_F\_PDBCEILING.jpg

THOR

TLG\_IQWV\_M\_600.wmf

This product contains a light source of energy efficiency class D.