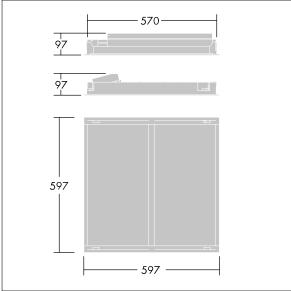

Dimensions: 597 x 597 x 97 mm Luminaire input power: 40 W Luminaire luminous flux: 4050 lm Luminaire efficacy: 101 lm/W Weight: 4.4 kg

TLG\_IQWV\_F\_PDBCEILING.jpg

THOR

TLG\_IQWV\_M\_600.wmf

This product contains a light source of energy efficiency class D.