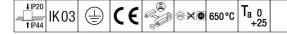

## IQ Wave

Recessed modular, direct LED luminaire. Electronic, fixed output control gear with 3 hour, manual test, emergency lighting circuit. Class I electrical, IP44\_IP20, IK03. Body: highly reflective steel. Frame and end caps: polycarbonate. Diffuser: polycarbonate with aluminium heatsink. Gear tray: powder coated white steel. Suitable for lay in or pull up (with accessory) installation. Complete with 3000K LED