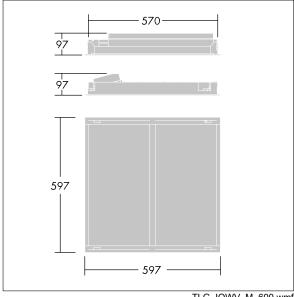

Dimensions: 597 x 597 x 97 mm Luminaire input power: 30 W Luminaire luminous flux: 3050 lm Luminaire efficacy: 102 lm/W

Weight: 4.4 kg

TLG\_IQWV\_M\_600.wmf

This product contains a light source of energy efficiency class D.