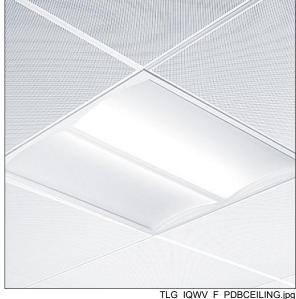

## **IQ** Wave

Recessed modular, direct LED luminaire. Electronic, fixed output control gear with 3 hour, manual test, emergency lighting circuit. Class I electrical, IP44\_IP20, IK03. Body: highly reflective steel. Frame and end caps: polycarbonate. Diffuser: polycarbonate with aluminium heatsink. Gear tray: powder coated white steel. Suitable for lay in or pull up (with accessory) installation. Complete with 3000K LED

Dimensions: 597 x 597 x 97 mm Luminaire input power: 30 W Luminaire luminous flux: 3050 lm Luminaire efficacy: 102 lm/W

Weight: 4.4 kg

TLG\_IQWV\_M\_600.wmf

This product contains a light source of energy efficiency class D.