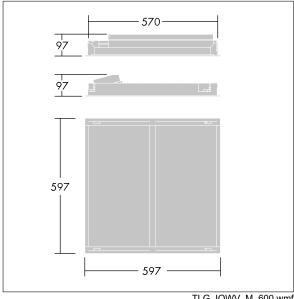

Dimensions: 597 x 597 x 97 mm Luminaire input power: 30 W Luminaire luminous flux: 3050 lm Luminaire efficacy: 102 lm/W

Weight: 4.4 kg

TLG\_IQWV\_M\_600.wmf

This product contains a light source of energy efficiency class D.