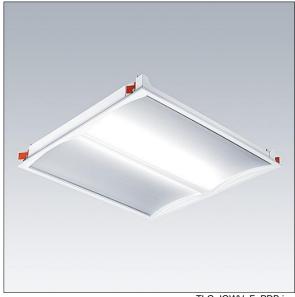

### **IQ** Wave

Recessed modular, direct LED luminaire. Electronic, DALI dimmable control gear with 3 hour, manual test, emergency lighting circuit. Class I electrical, IP44\_IP20, IK03. Body: highly reflective steel. Frame and end caps: polycarbonate. Diffuser: polycarbonate with aluminium heatsink. Gear tray: powder coated white steel. Suitable for lay in or pull up (with accessory) installation. Complete with 3000K LED

Dimensions: 597 x 597 x 97 mm Luminaire input power: 30 W Luminaire luminous flux: 3050 lm Luminaire efficacy: 102 lm/W

Weight: 4.4 kg

TLG IQWV F PDB.jpg

TLG\_IQWV\_M\_600.wmf

This product contains a light source of energy efficiency class D.