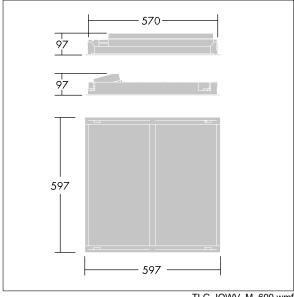

Dimensions: 597 x 597 x 97 mm Luminaire input power: 30 W Luminaire luminous flux: 3050 lm Luminaire efficacy: 102 lm/W

Weight: 4.4 kg

TLG IQWV F PDB.jpg

TLG\_IQWV\_M\_600.wmf

This product contains a light source of energy efficiency class D.