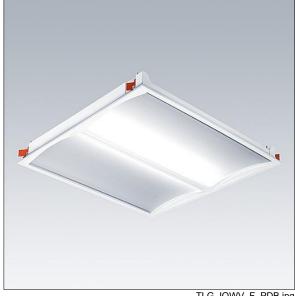

## **IQ** Wave

Recessed modular, direct LED luminaire. Electronic, DALI dimmable control gear with 3 hour, manual test, emergency lighting circuit. Class I electrical, IP44\_IP20, IK03. Body: highly reflective steel. Frame and end caps: polycarbonate. Diffuser: polycarbonate with aluminium heatsink. Gear tray: powder coated white steel. Suitable for lay in or pull up (with accessory) installation. Complete with 3000K LED

Dimensions: 597 x 597 x 97 mm Luminaire input power: 30 W Luminaire luminous flux: 3050 lm Luminaire efficacy: 102 lm/W

Weight: 4.4 kg

TLG IQWV F PDB.jpg

TLG\_IQWV\_M\_600.wmf

This product contains a light source of energy efficiency class D.