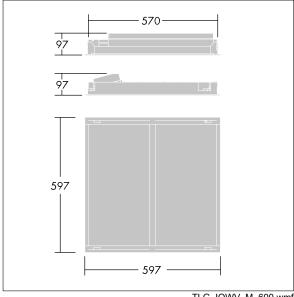

Dimensions: 597 x 597 x 97 mm Luminaire input power: 30 W Luminaire luminous flux: 3200 lm Luminaire efficacy: 107 lm/W

Weight: 3.9 kg

TLG\_IQWV\_M\_600.wmf

This product contains a light source of energy efficiency class D.