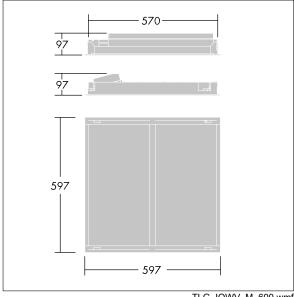

Dimensions: 597 x 597 x 97 mm Luminaire input power: 30 W Luminaire luminous flux: 3200 lm Luminaire efficacy: 107 lm/W

Weight: 3.8 kg

TLG\_IQWV\_M\_600.wmf

This product contains a light source of energy efficiency class D.