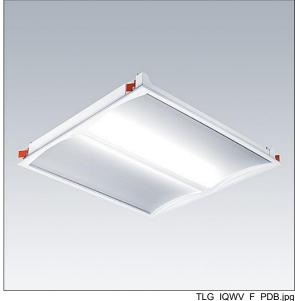

## **IQ** Wave

Recessed modular, direct LED luminaire. Electronic, fixed output control gear. Class I electrical, IP44 IP20, IK03. Body: highly reflective steel. Frame and end caps: polycarbonate. Diffuser: polycarbonate with aluminium heatsink. Gear tray: powder coated white steel. Suitable for lay in or pull up (with accessory) installation. With integral motion sensor for on/off control. Complete with 4000K LED

Dimensions: 597 x 597 x 97 mm Luminaire input power: 30 W Luminaire luminous flux: 3200 lm Luminaire efficacy: 107 lm/W

Weight: 3.8 kg

TLG\_IQWV\_M\_600.wmf

This product contains a light source of energy efficiency class D.