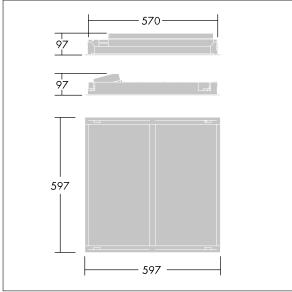

Dimensions: 597 x 597 x 97 mm Luminaire input power: 30 W Luminaire luminous flux: 3200 lm Luminaire efficacy: 107 lm/W Weight: 3.8 kg

|H()

TLG\_IQWV\_F\_PDB.jpg

TLG\_IQWV\_M\_600.wmf

This product contains a light source of energy efficiency class D.