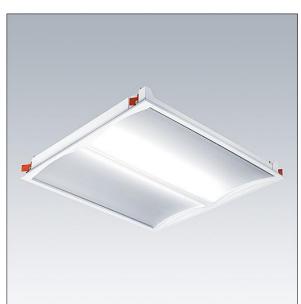

## IQ Wave

Recessed modular, direct LED luminaire. Electronic, fixed output control gear. Class I electrical, IP44\_IP20, IK03. Body: highly reflective steel. Frame and end caps: polycarbonate. Diffuser: polycarbonate with aluminium heatsink. Gear tray: powder coated white steel. Suitable for lay in or pull up (with accessory) installation. With integral motion sensor for on/off control. Complete with 4000K LED

Dimensions: 597 x 597 x 97 mm Luminaire input power: 30 W Luminaire luminous flux: 3200 lm Luminaire efficacy: 107 lm/W Weight: 3.8 kg

|H()

TLG\_IQWV\_F\_PDB.jpg

TLG\_IQWV\_M\_600.wmf

This product contains a light source of energy efficiency class D.