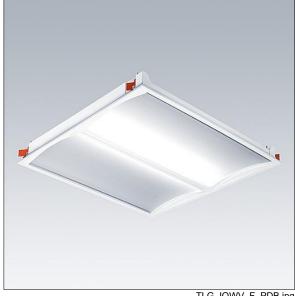

## **IQ** Wave

Recessed modular, direct LED luminaire. Electronic, DALI dimmable control gear with 3 hour, manual test, emergency lighting circuit. Class I electrical, IP44\_IP20, IK03. Body: highly reflective steel. Frame and end caps: polycarbonate. Diffuser: polycarbonate with aluminium heatsink. Gear tray: powder coated white steel. Suitable for lay in or pull up (with accessory) installation. Complete with 4000K LED

Dimensions: 597 x 597 x 97 mm Luminaire input power: 30 W Luminaire luminous flux: 3200 lm Luminaire efficacy: 107 lm/W

Weight: 4.4 kg

TLG IQWV F PDB.jpg

TLG\_IQWV\_M\_600.wmf

This product contains a light source of energy efficiency class D.