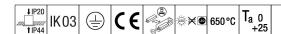

## **IQ** Wave

Recessed modular, direct LED luminaire. Electronic, DALI dimmable control gear with 3 hour, manual test, emergency lighting circuit. Class I electrical, IP44\_IP20, IK03. Body: highly reflective steel. Frame and end caps: polycarbonate. Diffuser: polycarbonate with aluminium heatsink. Gear tray: powder coated white steel. Suitable for lay in or pull up (with accessory) installation. Complete with 4000K LED