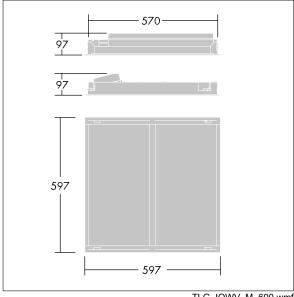

Dimensions: 597 x 597 x 97 mm Luminaire input power: 30 W Luminaire luminous flux: 3200 lm Luminaire efficacy: 107 lm/W

Weight: 4.4 kg

TLG IQWV F PDB.jpg

TLG\_IQWV\_M\_600.wmf

This product contains a light source of energy efficiency class D.