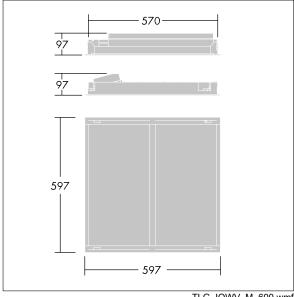

Dimensions: 597 x 597 x 97 mm Luminaire input power: 40 W Luminaire luminous flux: 4050 lm Luminaire efficacy: 101 lm/W

Weight: 3.9 kg

TLG\_IQWV\_M\_600.wmf

This product contains a light source of energy efficiency class D.