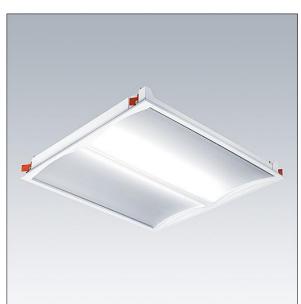

## IQ Wave

Recessed modular, direct LED luminaire. Electronic, DALI dimmable control gear with 3 hour, Self/DALI Addressable test, emergency lighting circuit. Class I electrical, IP44\_IP20, IK03. Body: highly reflective steel. Frame and end caps: polycarbonate. Diffuser: polycarbonate with aluminium heatsink. Gear tray: powder coated white steel. Suitable for lay in or pull up (with accessory) installation. Complete with 3000K LED