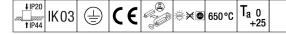

## IQ Wave

Recessed modular, direct LED luminaire. Electronic, DALI dimmable control gear with 3 hour, Self/DALI Addressable test, emergency lighting circuit. Class I electrical, IP44\_IP20, IK03. Body: highly reflective steel. Frame and end caps: polycarbonate. Diffuser: polycarbonate with aluminium heatsink. Gear tray: powder coated white steel. Suitable for lay in or pull up (with accessory) installation. Complete with 3000K LED