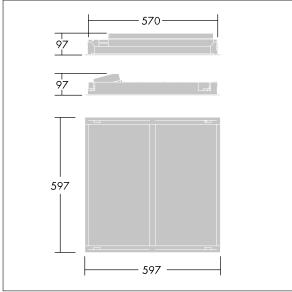

Dimensions: 597 x 597 x 97 mm Luminaire input power: 30 W Luminaire luminous flux: 3050 lm Luminaire efficacy: 102 lm/W Weight: 4.4 kg

|H()

TLG\_IQWV\_F\_PDB.jpg

TLG\_IQWV\_M\_600.wmf

This product contains a light source of energy efficiency class D.