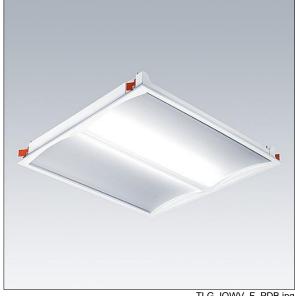

## **IQ** Wave

Recessed modular, direct LED luminaire. Electronic, DALI dimmable control gear with 3 hour, Self/DALI Addressable test, emergency lighting circuit. Class I electrical, IP44\_IP20, IK03. Body: highly reflective steel. Frame and end caps: polycarbonate. Diffuser: polycarbonate with aluminium heatsink. Gear tray: powder coated white steel. Suitable for lay in or pull up (with accessory) installation. Complete with 4000K LED

Dimensions: 597 x 597 x 97 mm Luminaire input power: 30 W Luminaire luminous flux: 3200 lm Luminaire efficacy: 107 lm/W

Weight: 4.4 kg

TLG IQWV F PDB.jpg

TLG\_IQWV\_M\_600.wmf

This product contains a light source of energy efficiency class D.