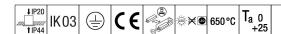

## **IQ** Wave

Recessed modular, direct LED luminaire. Electronic, DALI dimmable control gear with 3 hour, Self/DALI Addressable test, emergency lighting circuit. Class I electrical, IP44\_IP20, IK03. Body: highly reflective steel. Frame and end caps: polycarbonate. Diffuser: polycarbonate with aluminium heatsink. Gear tray: powder coated white steel. Suitable for lay in or pull up (with accessory) installation. Complete with 4000K LED