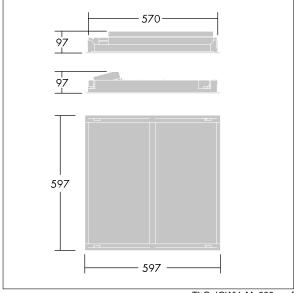

Dimensions: 597 x 597 x 97 mm Luminaire input power: 30 W Luminaire luminous flux: 3200 lm Luminaire efficacy: 107 lm/W

Weight: 4.4 kg

TLG IQWV F PDB.jpg

TLG\_IQWV\_M\_600.wmf

This product contains a light source of energy efficiency class D.