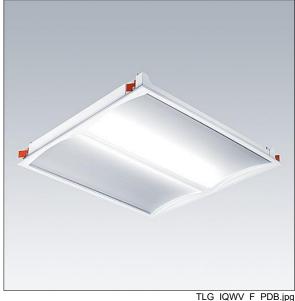

## **IQ** Wave

Recessed modular, direct LED luminaire. Electronic, DALI dimmable control gear with 3 hour, Self/DALI Addressable test, emergency lighting circuit. Class I electrical, IP44\_IP20, IK03. Body: highly reflective steel. Frame and end caps: polycarbonate. Diffuser: polycarbonate with aluminium heatsink. Gear tray: powder coated white steel. Suitable for lay in or pull up (with accessory) installation. Complete with 4000K LED

Dimensions: 597 x 597 x 97 mm Luminaire input power: 40 W Luminaire luminous flux: 4250 lm Luminaire efficacy: 106 lm/W

Weight: 4.4 kg

TLG\_IQWV\_M\_600.wmf

This product contains a light source of energy efficiency class D.