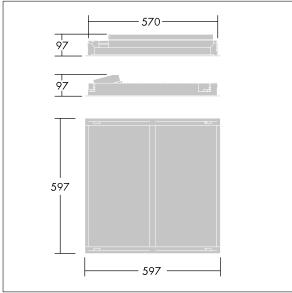

Dimensions: 597 x 597 x 97 mm Luminaire input power: 40 W Luminaire luminous flux: 4250 lm Luminaire efficacy: 106 lm/W Weight: 4.4 kg

|H()

TLG\_IQWV\_F\_PDB.jpg

TLG\_IQWV\_M\_600.wmf

This product contains a light source of energy efficiency class D.