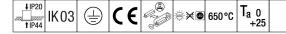

## IQ Wave

Recessed modular, direct LED luminaire. Electronic, DALI dimmable control gear with 3 hour, Self/DALI Addressable test, emergency lighting circuit. Class I electrical, IP44\_IP20, IK03. Body: highly reflective steel. Frame and end caps: polycarbonate. Diffuser: polycarbonate with aluminium heatsink. Gear tray: powder coated white steel. Suitable for lay in or pull up (with accessory) installation. Complete with 4000K LED