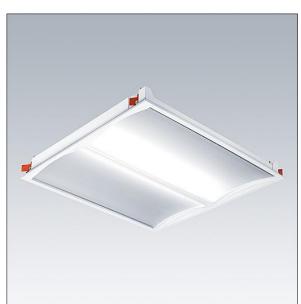

## IQ Wave

Recessed modular, direct LED luminaire. Electronic, DALI dimmable control gear with 3 hour, Self/DALI Addressable test, emergency lighting circuit. Class I electrical, IP44\_IP20, IK03. Body: highly reflective steel. Frame and end caps: polycarbonate. Diffuser: polycarbonate with aluminium heatsink. Gear tray: powder coated white steel. Suitable for lay in or pull up (with accessory) installation. Complete with 4000K LED