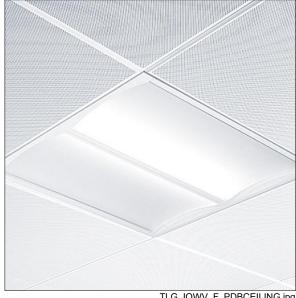

## **IQ** Wave

Recessed modular, direct LED luminaire. Electronic, DALI dimmable control gear. Class I electrical, IP44 IP20, IK03. Body: highly reflective steel. Frame and end caps: polycarbonate. Diffuser: polycarbonate with aluminium heatsink. Gear tray: powder coated white steel. Suitable for lay in or pull up (with accessory) installation. Complete with 3000K LED

Dimensions: 597 x 597 x 97 mm Luminaire input power: 30 W Luminaire luminous flux: 3050 lm Luminaire efficacy: 102 lm/W

Weight: 3.8 kg

TLG IQWV F PDBCEILING.jpg

TLG\_IQWV\_M\_600.wmf

This product contains a light source of energy efficiency class D.