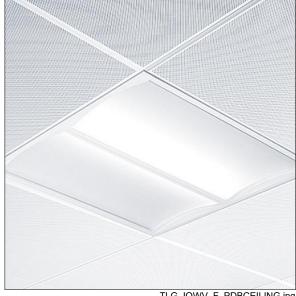

## **IQ** Wave

Recessed modular, direct LED luminaire. Electronic, DALI dimmable control gear. Class I electrical, IP44 IP20, IK03. Body: highly reflective steel. Frame and end caps: polycarbonate. Diffuser: polycarbonate with aluminium heatsink. Gear tray: powder coated white steel. Suitable for lay in or pull up (with accessory) installation. Complete with 3000K LED

Dimensions: 597 x 597 x 97 mm Luminaire input power: 30 W Luminaire luminous flux: 3050 lm Luminaire efficacy: 102 lm/W

Weight: 3.8 kg

TLG IQWV F PDBCEILING.jpg

TLG\_IQWV\_M\_600.wmf

This product contains a light source of energy efficiency class D.