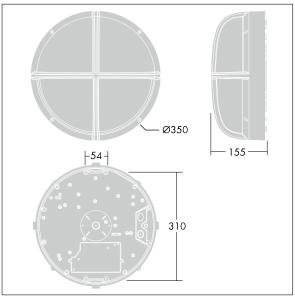

Dimensions: Ø340 x 155 mm Luminaire input power: 11 W

Weight: 3.5 kg

TLG\_EYKN\_M\_LGE.wmf

This product contains a light source of energy efficiency class C.

All values marked with an \* are rated values. Thorn uses tried and tested components from leading suppliers, however there may be isolated instances of technology-related failures of individual LEDs during the rated product lifetime. International standards set the tolerance in initial flux and connected load at ±10%. Unless stated otherwise, the values apply to an ambient temperature of 25°C.