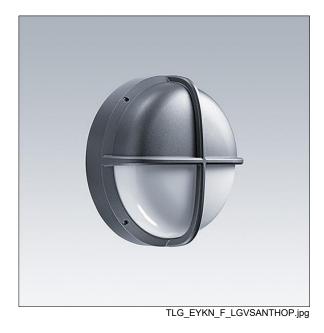

## EyeKon LED

Round, impact resistant LED bulkhead luminaire. Electronic, fixed output control gear. Class I electrical, IP65, IK10. Body: large size, die-cast aluminium (LM6), powder coated anthracite. Diffuser: opal polycarbonate with die-cast aluminium visor feature. Electrical connection via 3 x 2 x 2.5mm² terminal block. Complete with 3000K LED