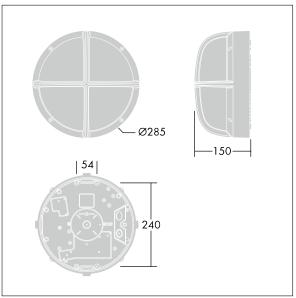

Dimensions: Ø285 x 150 mm Luminaire input power: 7 W

Weight: 2.5 kg

TLG\_EYKN\_M\_SML.wmf

This product contains a light source of energy efficiency class C.

All values marked with an \* are rated values. Thorn uses tried and tested components from leading suppliers, however there may be isolated instances of technology-related failures of individual LEDs during the rated product lifetime. International standards set the tolerance in initial flux and connected load at ±10%. Unless stated otherwise, the values apply to an ambient temperature of 25°C.