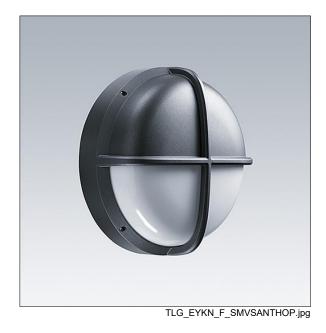

## EyeKon LED

Round, impact resistant LED bulkhead luminaire. Electronic, fixed output control gear. Class I electrical, IP65, IK10. Body: small size, die-cast aluminium (LM6), powder coated anthracite. Diffuser: opal polycarbonate with die-cast aluminium visor feature. Electrical connection via 3 x 2 x 2.5mm² terminal block. Complete with 3000K LED