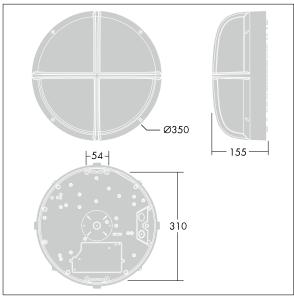

Dimensions: Ø340 x 155 mm Luminaire input power: 16 W

Weight: 3.3 kg

TLG\_EYKN\_M\_LGE.wmf

This product contains a light source of energy efficiency class C.

All values marked with an \* are rated values. Thorn uses tried and tested components from leading suppliers, however there may be isolated instances of technology-related failures of individual LEDs during the rated product lifetime. International standards set the tolerance in initial flux and connected load at ±10%. Unless stated otherwise, the values apply to an ambient temperature of 25°C.