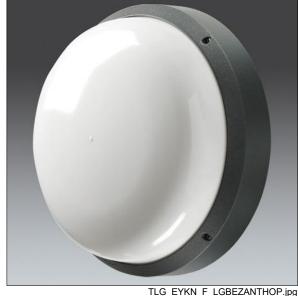

## EyeKon LED

Round, impact resistant LED bulkhead luminaire. Electronic, fixed output control gear. Class I electrical, IP65, IK10. Body: large size, die-cast aluminium (LM6), powder coated anthracite. Diffuser: opal polycarbonate with diecast aluminium bezel feature. Electrical connection via 3 x 2 x 2.5mm² terminal block. Complete with 3000K LED