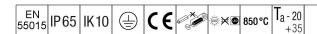

## EyeKon LED

Round, impact resistant LED bulkhead luminaire. Electronic, fixed output control gear. Class I electrical, IP65, IK10. Body: large size, die-cast aluminium (LM6), powder coated anthracite. Diffuser: opal polycarbonate with diecast aluminium bezel feature. Electrical connection via 3 x 2 x 2.5mm² terminal block. Complete with 3000K LED