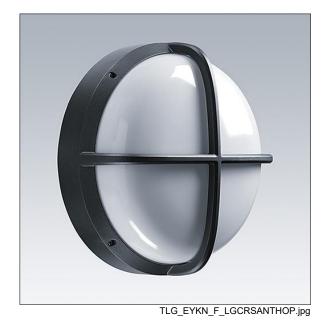

## EyeKon LED

Round, impact resistant LED bulkhead luminaire. Electronic, fixed output control gear. Class I electrical, IP65, IK10. Body: large size, die-cast aluminium (LM6), powder coated anthracite. Diffuser: opal polycarbonate with die-cast aluminium cross feature. Electrical connection via 3 x 2 x 2.5mm² terminal block. Complete with 3000K LED