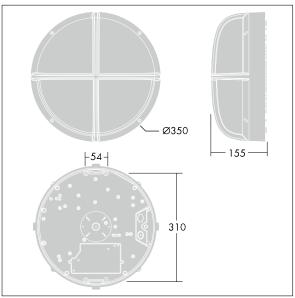

Dimensions: Ø340 x 155 mm Luminaire input power: 11 W

Weight: 3.5 kg

TLG\_EYKN\_M\_LGE.wmf

This product contains a light source of energy efficiency class C.

All values marked with an \* are rated values. Thorn uses tried and tested components from leading suppliers, however there may be isolated instances of technology-related failures of individual LEDs during the rated product lifetime. International standards set the tolerance in initial flux and connected load at ±10%. Unless stated otherwise, the values apply to an ambient temperature of 25°C.